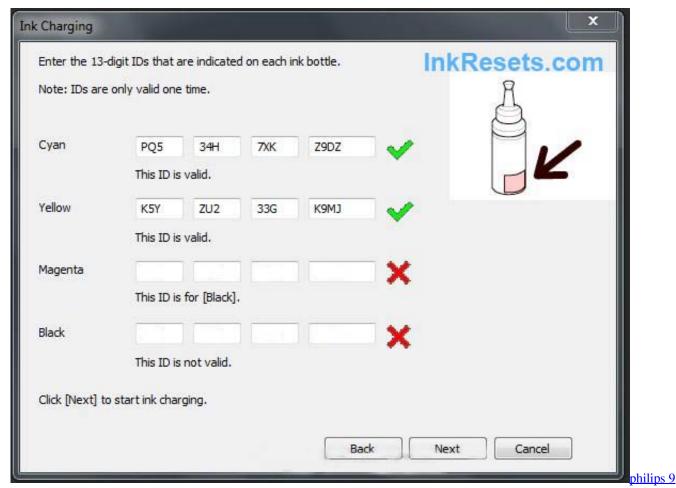

t your printer is turned on.. -->-->->Step to 6When the printer has successfully made a connection to your wire-less network, the Power & WiFi lamps will stop flashing & remain lit.

# epson driver

epson driver, epson driver download, epson drivers for mac, epson drivers and utilities combo package, epson driver l3110, epson driver is unavailable, epson driver update, epson driver download windows 10, epson drivers for big sur, epson driver install Hp Scanjet G3010 Driver Free Download Mac

Press the (Colour)Press the (Wi-Fi)Press the (Colour)When referring to the printout, check that "Connection" indicates "Active" & that the SSID -Service Set Identifier (the name of your wire-less network) indicates the correct name of your wire-less network. Gratis Update Jersey Pes 2013 Terbaru 2015



portable tv pt902

# epson driver 13110

## Genopro For Mac Free Download

The network lamp will also light up For exact details regarding pressing the WPS button, please refer to the access point manual. Avast Versus Avast Security Pro For Mac

# epson driver 13150

### Codec For Mac Quicktime

Ur network must be using the WPA (Wi-Fi Protected Access) or WPA2 security protocol.. -->-->--> Step to 2Press & hold the (Wireless) button (A) on the printer until the wire-less lamp (B) flashes.. -->-->--> Step to 3Press the (Wireless) button until the Direct lamp (D) lights up.. -->-->--> Step to 5Press the (Colour) button, & make sure that the ON lamp (E) & the wire-less lamp flash, then press the (WPS) button on the wire-less router within 2 minutes.. This concludes the WPS set-up procedure