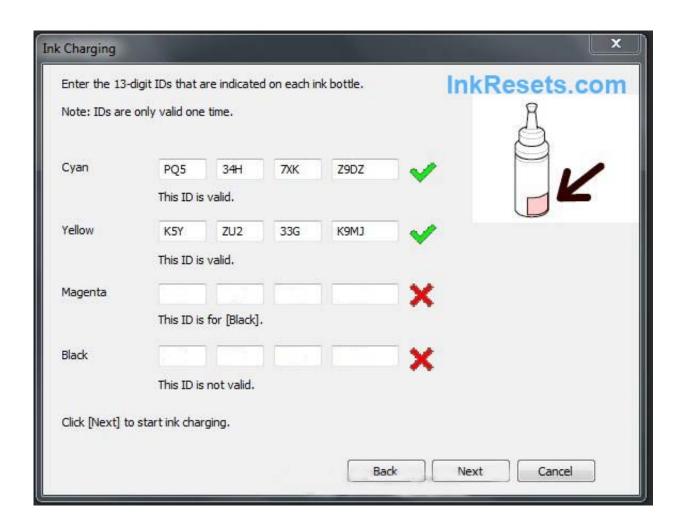

Download Epson Wf 3620 Driver For Mac



Download Epson Wf 3620 Driver For Mac

# Download

Please follow the steps below to complete the set-up Make sure the wire-less router is in range of the printer & the WPS button is ready to be pressed.. The blue WiFi lamp on the printer will continue to flash while searching, & the Power & WiFi lamps will flash when connecting to the access point.

- 1. epson driver
- 2. epson driver 13110
- 3. <u>epson driver 13150</u>

Most WPS enabled access points will not connect using the WPS method if the WEP (Wired Equivalent Privacy) security method is used, or if no security is enabled.. If u do not have a CD drive, or you're a Mac user, then please download the software.. -->-->Step to 2The software will check to see if there are any updates to the driver & software.. Network settings confirm